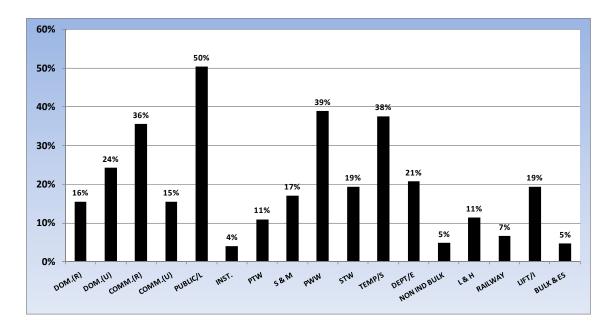

| Consumer Category                      | Tariff Order<br>FY 2009-10 | Actual<br>FY 2009-10 | %<br>Difference |
|----------------------------------------|----------------------------|----------------------|-----------------|
| LMV-1: Domestic Light, Fan & Power     | 15084.4                    | 14,878               | 1%              |
| LMV-2: Non Domestic Light, Fan & Power | 2818.4                     | 2,901                | -3%             |
| LMV-3: Public Lamps                    | 523                        | 530                  | -1%             |
| LMV-4: Insitutions                     | 1350                       | 1,270                | 6%              |
| LMV-5: Private Tube Wells              | 4476.4                     | 4,903                | -10%            |
| LMV-6: Small and Medium Power          | 2171                       | 2,008                | 8%              |
| LMV-7: Public Water Works              | 820                        | 920                  | -12%            |
| LMV-8: S T W and Pumped Canals         | 1586                       | 1,733                | -9%             |
| LMV-9: Temporary Supply                | 43                         | 59                   | -38%            |
| LMV-10: Deptt. Emp. & Pensioners       | 379.4                      | 329                  | 13%             |
| HV-1: Non Industrial Bulk Loads        | 1194                       | 1,322                | -11%            |
| HV-2: Large and Heavy Power            | 7819                       | 6,777                | 13%             |
| HV-3: Railway Traction                 | 626                        | 647                  | -3%             |
| HV-4: Lift Irrigation Works            | 610                        | 681                  | -12%            |
| SUBTOTAL                               | 39,501                     | 38,958               | 1%              |
| Bulk & Extra State                     | 3161                       | 3,107                | 2%              |
| GRAND TOTAL                            | 42,661                     | 42,065               | 1%              |