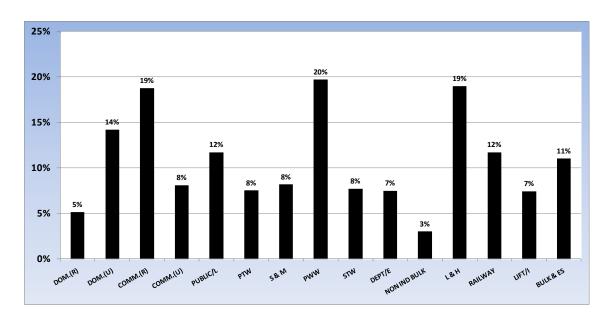

| Consumer Category                      | Tariff Order<br>FY 2009-10 | Actual<br>FY 2009-10 | %<br>Difference |
|----------------------------------------|----------------------------|----------------------|-----------------|
| LMV-1: Domestic Light, Fan & Power     | 3372                       | 3,056                | 9%              |
| LMV-2: Non Domestic Light, Fan & Power | 629                        | 611                  | 3%              |
| LMV-3: Public Lamps                    | 84                         | 76                   | 9%              |
| LMV-4: Insitutions                     | 310                        | 306                  | 1%              |
| LMV-5: Private Tube Wells              | 1515                       | 1,616                | -7%             |
| LMV-6: Small and Medium Power          | 621                        | 552                  | 11%             |
| LMV-7: Public Water Works              | 182                        | 187                  | -3%             |
| LMV-8: S T W and Pumped Canals         | 377                        | 433                  | -15%            |
| LMV-9: Temporary Supply                | 13                         | 7                    | 50%             |
| LMV-10: Deptt. Emp. And Pensioners     | 128                        | 90                   | 30%             |
| HV-1: Non Industrial Bulk Loads        | 185                        | 190                  | -3%             |
| HV-2: Large and Heavy Power            | 1579                       | 1,439                | 9%              |
| HV-3: Railway Traction                 | 198                        | 184                  | 7%              |
| HV-4: Lift Irrigation Works            | 83                         | 95                   | -14%            |
| SUB TOTAL                              | 9,276                      | 8,840                | 5%              |
| Bulk & Extra State                     | 2774                       | 2,722                | 2%              |
| GRAND TOTAL                            | 12,049                     | 11,562               | 4%              |