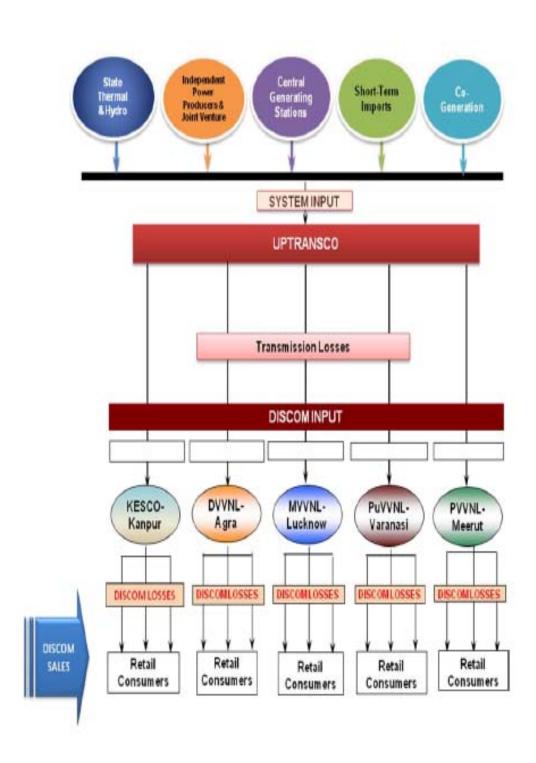

## 1.1 Background of UP Power sector:

Reforms in the power sector of Uttar Pradesh were initiated in the year 1999 with the enactment of Uttar Pradesh Electricity Reforms Act, 1999. Subsequently, Uttar Pradesh Electricity Reforms Transfer Scheme, 2000 was notified vide notification No. 149/P-1/2000-24, Lucknow, dated January 14, 2000. The Transfer Scheme unbundled the erstwhile Uttar Pradesh State Electricity Board (UPSEB) into three different entities, Uttar Pradesh Power Corporation Limited (UPPCL), Uttar Pradesh Rajya Vidyut Utpadan Nigam Limited (UPRVUNL) and Uttar Pradesh Jal Vidyut Nigam Limited (UPJVNL). UPPCL was assigned the role of procurement, transmission and retail supply of electricity in the state of Uttar Pradesh.

The responsibility of Dakshinanchal Vidyut Vitaran Nigam Limited was outlined as distribution and supply of electricity in the geographical areas specified in the scheme.

The GoUP further created a new company in 2006 under the provisions of Companies Act, 1956 by the name of Uttar Pradesh Power Transmission Company Limited (UPPTCL) with an objective of handling the transmission function of State of Uttar Pradesh. With creation of UPPTCL the responsibility of transmission/ wheeling has been vested with UPPTCL and UPPCL, the holding company, left with responsibility of bulk purchases & supplies of electricity.

One important aspect of the structure of the unbundled and newly created organizations is that UPPCL remains the holding company for all the organizations viz. Dakshinanchal Vidyut Vitaran Nigam Limited (DVVNL), Madhyanchal Vidyut Vitaran Nigam Limited (MVVNL), Pashchimanchal Vidyut Vitaran Nigam Limited (PVVNL) and Purvanchal Vidyut Vitaran Nigam Limited (PuVVNL) and KesCo.